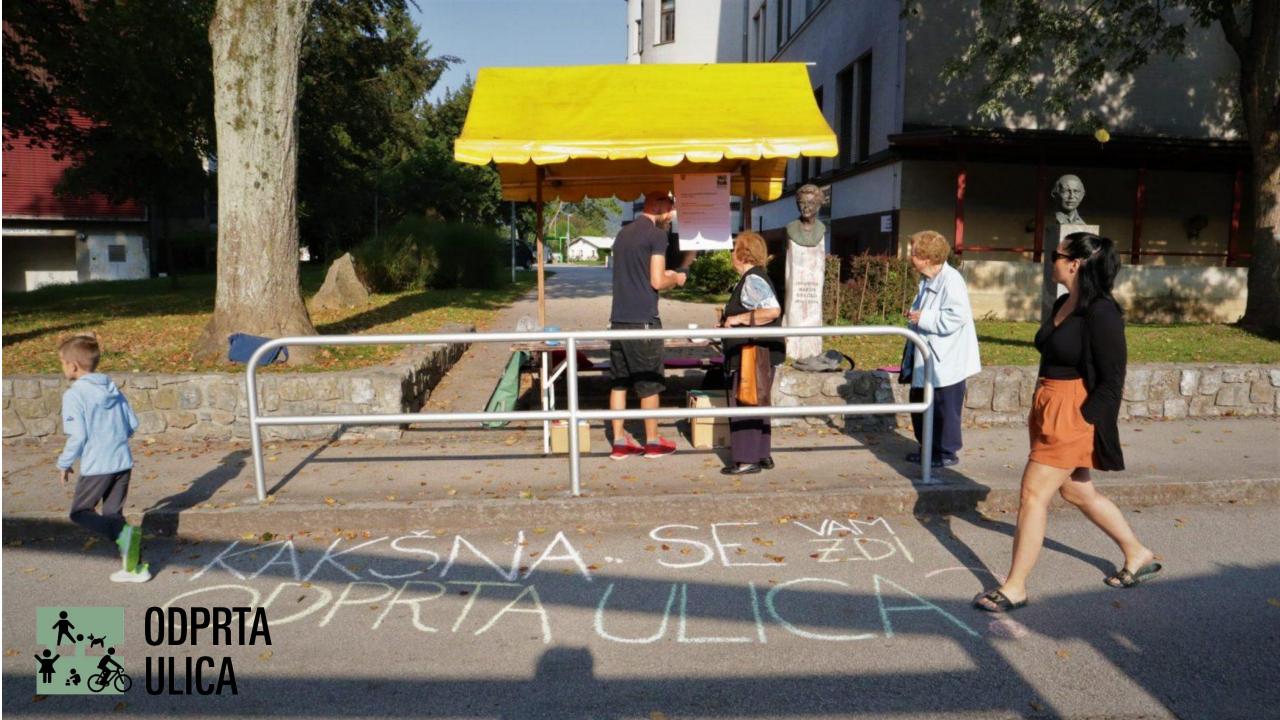

# OFFER SUPPORT WITH LOCAL EXPERIMENTS

- 1. Help one Slovenian municipality adapt traffic to COVID-19 epidemic
- 2. 8 proposals to our call, Municipality of Škofja Loka (11.619 inhabitants) selected
- 3. Combining "open street" and "school street" concepts
- 4. Šolska ulica, a street that the municipality selected for redesign, open for people for five consecutive Saturdays and each morning during the European Moblity Week

#### LESSONS LEARNED

communicate a lot! ensure ownership by the municipality engage with the community and local actors make use of experts have fun!

https://ipop.si/knjigarna/odprta-uli ca/

Although cars are intended for moving, they stand still for 95% of their time.