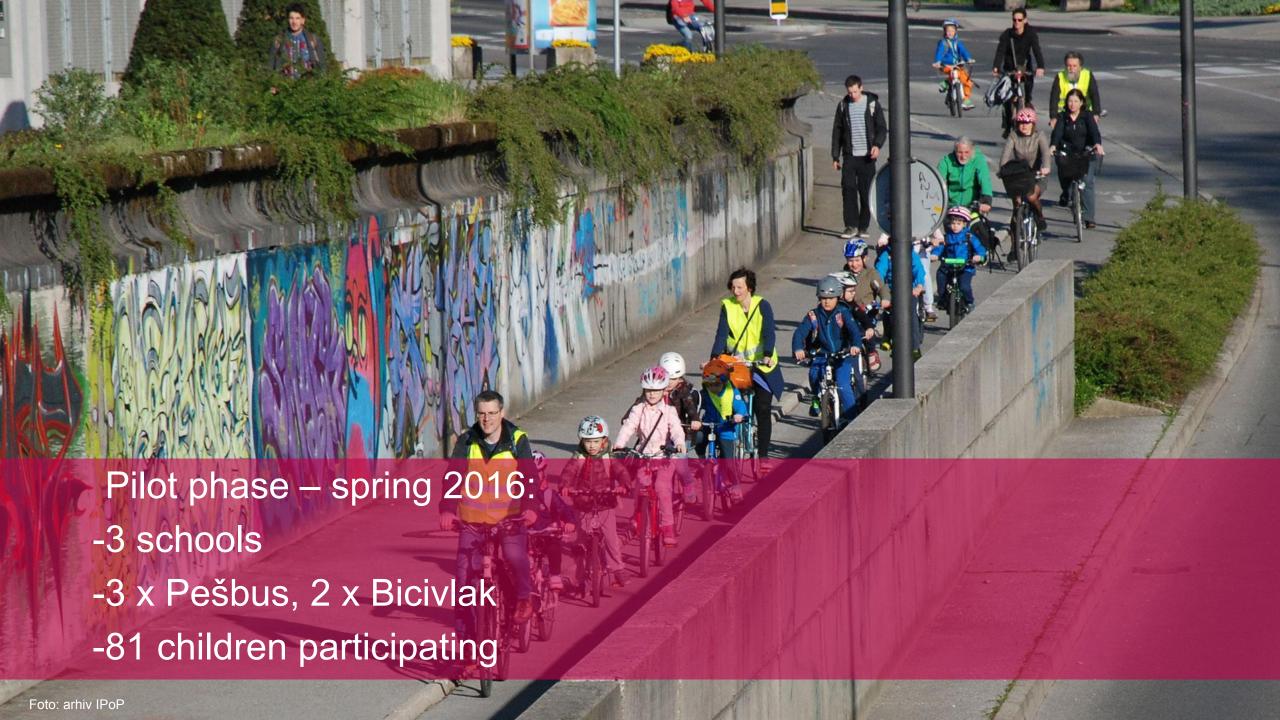

# akt vno v šolo zdravo mesto

Collaboration related to URBACT programme, promoting sustainable urban development, 2009-Leading a national programme promoting active travel to schools in

Slovenia, 2015-Supporting municipalities in their efforts to dedicate more space for walking and cycling as a response to the pandemic, 2020-

2020-Supporting municipalities in reducing the extent of public space consumed by parking, 2017-

Search... Q

Login

ABOUT URBACT

**URBAN TOPICS** 

**NETWORKS** 

COUNTRY

**NEWS & EVENTS** 