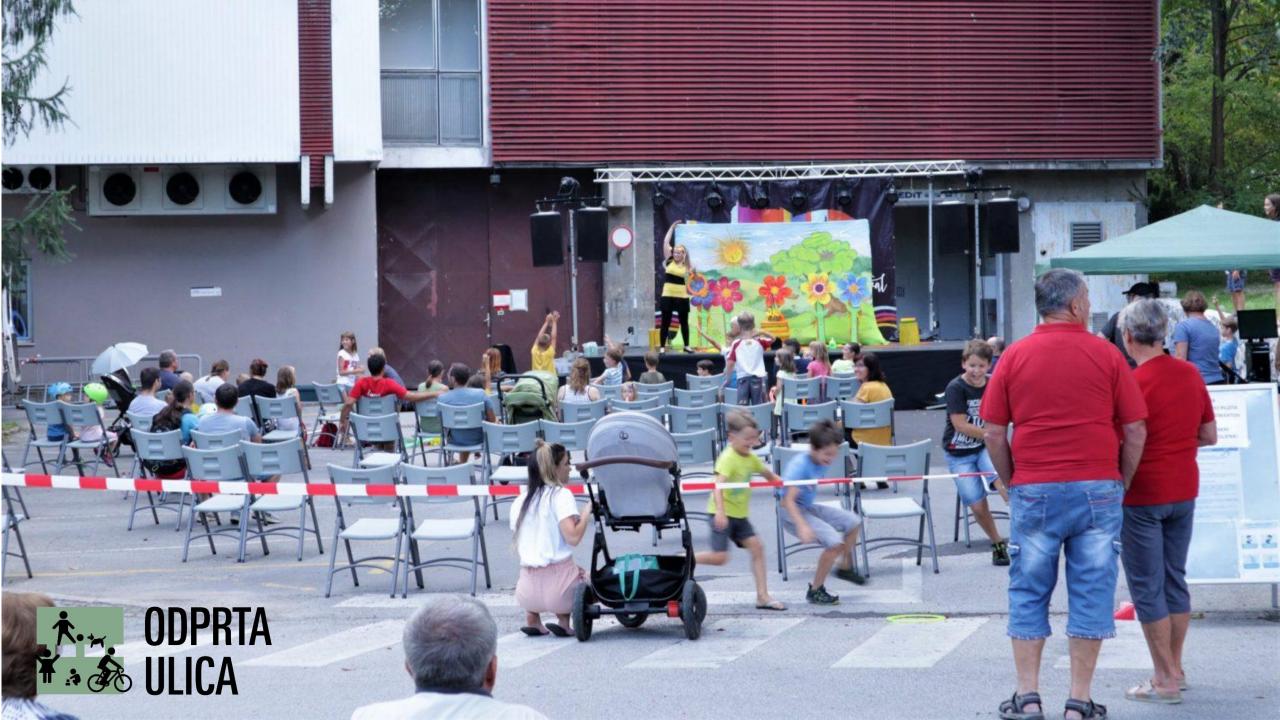

# OFFER SUPPORT WITH LOCAL EXPERIMENTS

- 1. Help one Slovenian municipality adapt traffic to COVID-19 epidemic
- 2. 8 proposals to our call, Municipality of Škofja Loka (11.619 inhabitants) selected
- 3. Combining "open street" and "school street" concepts
- 4. Šolska ulica, a street that the municipality selected for redesign, open for people for five consecutive Saturdays and each morning during the European Moblity Week

#### LESSONS LEARNED

communicate a lot! ensure ownership by the municipality engage with the community and local actors make use of experts have fun!

https://ipop.si/knjigarna/odprta-uli ca/

Although cars are intended for moving, they stand still for 95% of their time.