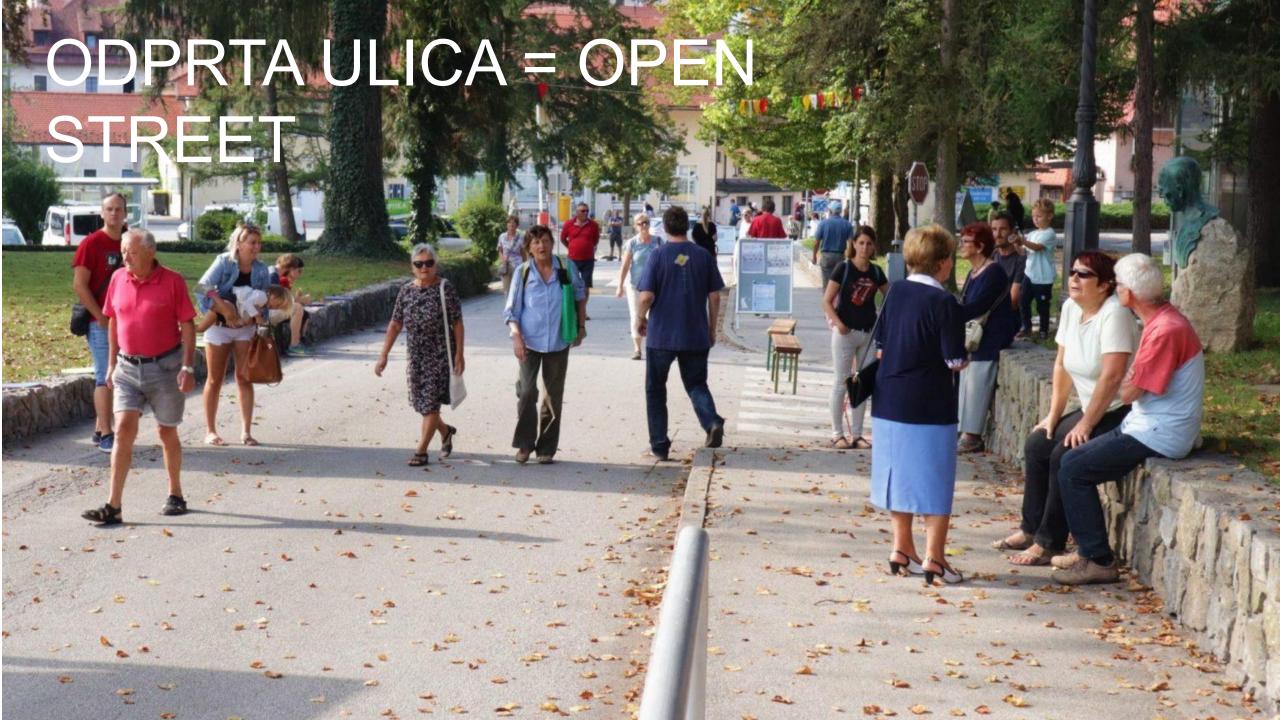

# OFFER SUPPORT WITH LOCAL EXPERIMENTS

- 1. Help one Slovenian municipality adapt traffic to COVID-19 epidemic
- 2. 8 proposals to our call, Municipality of Škofja Loka (11.619 inhabitants) selected
- 3. Combining "open street" and "school street" concepts
- 4. Šolska ulica, a street that the municipality selected for redesign, open for people for five consecutive Saturdays and each morning during the European Moblity Week

#### LESSONS LEARNED

communicate a lot! ensure ownership by the municipality engage with the community and local actors make use of experts have fun!

https://ipop.si/knjigarna/odprta-uli ca/

Although cars are intended for moving, they stand still for 95% of their time.