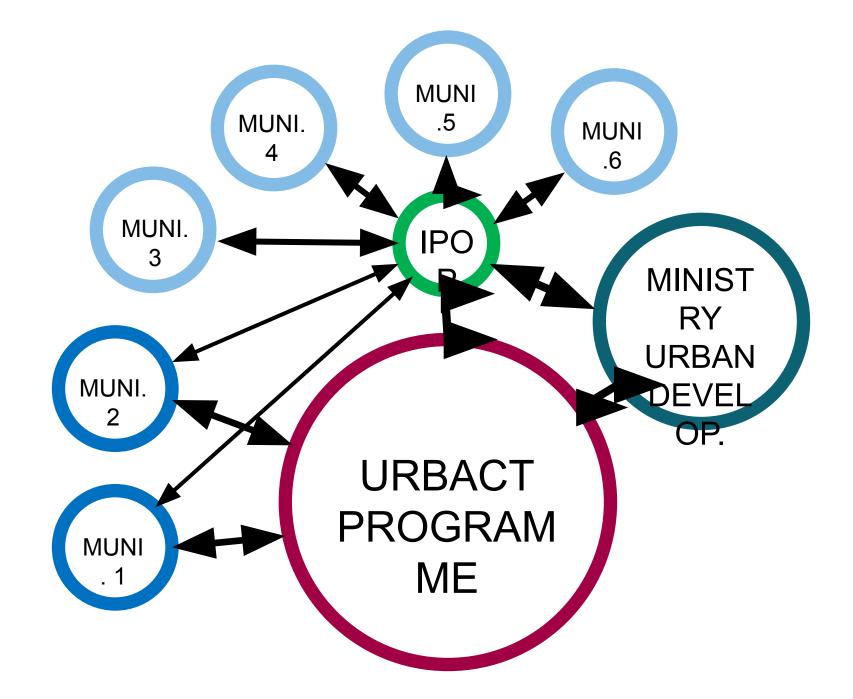

Rink je namreč od petindvajsetega leta vezan na invalidski voziček, brez razmisleka z žarečimi očmi odgovori: »Z veseljem!«. Odločnost in pozitivna naravnanost sta tudi sicer njegovi zelo očitni lastnosti.



Javni stanovanjski sklad je osrednja institucija za izvajanje stanovanjske politike v Mestni občini Ljubljana, kako ste postali njegov direktor?

Kot mestni svetnik sem bil že drugi mandat član in predsednik Odbora za stanovanjsko politiko in predsednik Sveta za odpravljanje arhitekturnih in komunikacijskih ovir, ko razpis za imenovanje novega direktorja občinskega stanovanjskega sklada ni uspel – prejšnja direktorica je namreč nastopila mesto direktorice mestne uprave MOL. Župan Zoran Janković me je presenetil s povabilom k sodelovanju, moja predhodnica je bila zelo uspešna











# LESSONS LEARNED

acknowledge specificities
gain support from different levels
reach beyond 'early adopters'
an independent actor can serve as
connector





Share of 15 year old adolescents, which are overweight or obese. Source: Zdravstveni statistični letopis, 2015. Source of data: Raziskava Z zdravjem povezano vedenje v šolskem obdobju (HBSC), 2010.



|                                       | Walk | Bike | School bus | Car | Total % |  |
|---------------------------------------|------|------|------------|-----|---------|--|
| How do I go to school?                | 28   | 10   | 23         | 39  | 100     |  |
| How do I wish to go to school (N=425) | 42   | 28   | 11         | 19  | 100     |  |

Source: Survey within Trajnostna mobilnost v šoli project, OŠ Dob, Domžale municipali