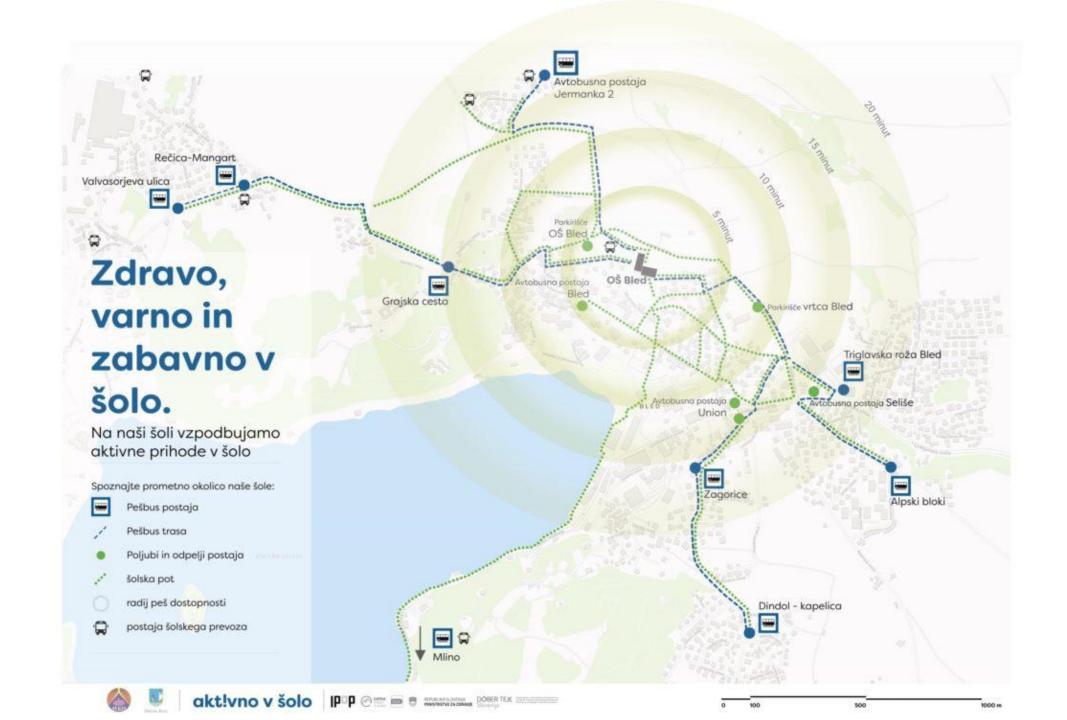

# akt vno v šolo zdravo mesto

Collaboration related to URBACT programme, promoting sustainable urban development, 2009-Leading a national programme promoting active travel to schools in

Slovenia, 2015-Supporting municipalities in their efforts to dedicate more space for walking and cycling as a response to the pandemic, 2020-