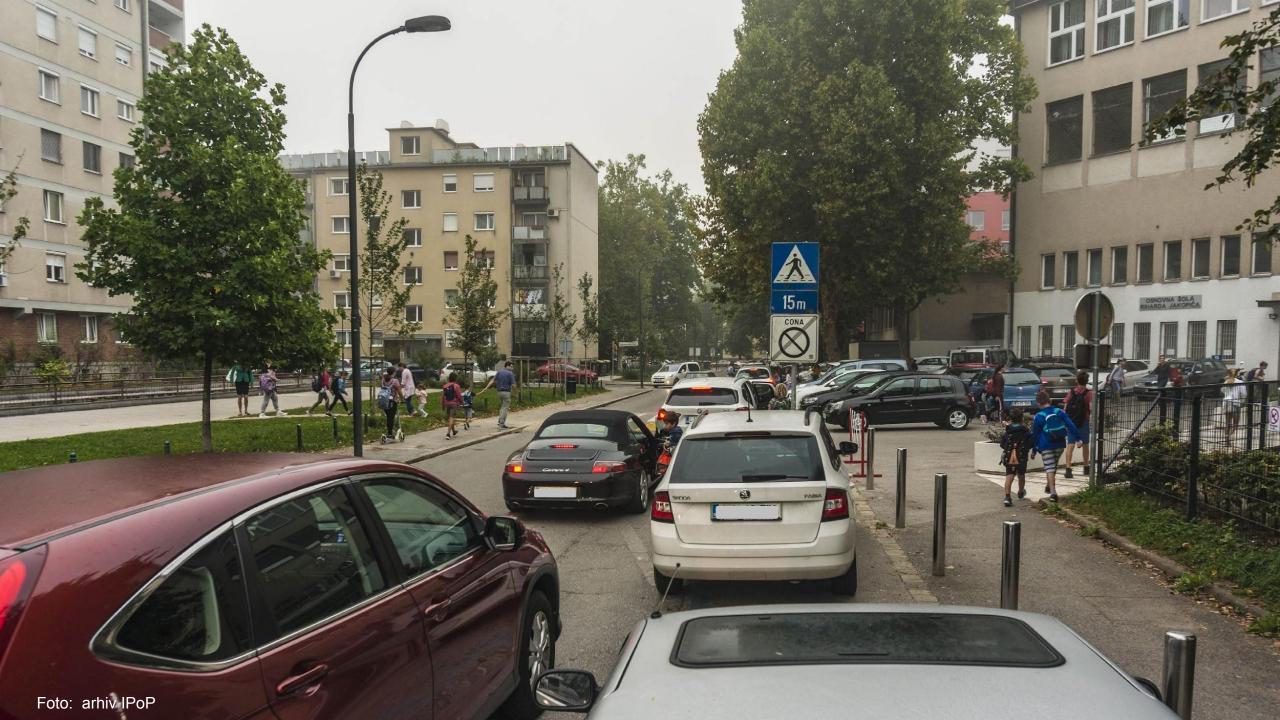

# OFFER SUPPORT WITH LOCAL EXPERIMENTS

- 1. Help one Slovenian municipality adapt traffic to COVID-19 epidemic
- 2. 8 proposals to our call, Municipality of Škofja Loka (11.619 inhabitants) selected
- 3. Combining "open street" and "school street" concepts
- 4. Šolska ulica, a street that the municipality selected for redesign, open for people for five consecutive Saturdays and each morning during the European Moblity Week

#### LESSONS LEARNED

communicate a lot! ensure ownership by the municipality engage with the community and local actors make use of experts have fun!

https://ipop.si/knjigarna/odprta-uli ca/

Although cars are intended for moving, they stand still for 95% of their time.