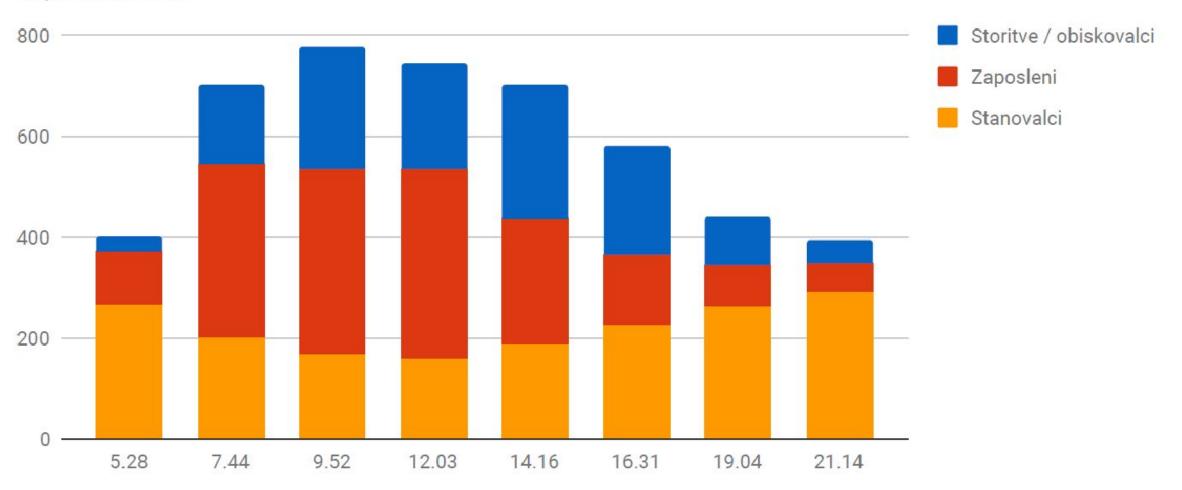

actors make use of experts have fun!



https://ipop.si/knjigarna/odprta-uli ca/



Although cars are intended for moving, they stand still for 95% of their time.

# Use of land for parking

On-street: from 12 m<sup>2</sup> to 18 m<sup>2</sup> / parking space

Off-street: from 25 m<sup>2</sup> to 35 m<sup>2</sup> / parking space and access

Floor area of 1 - 2 rooms!



#### CHALLENGES

How to turn the trend of increasing motorisation

How to understand the challenges better than the locals

do

How to make improvement without substantial new investment





# Public participation

#### **EXPERTISE**

morphological analyses
analysis of parking supply
survey among large employers
analysis of parking demand
parking beat survey

### PARKING BEAT SURVEY

## Trebnje - celota

Kapaciteta: 1150



### **PUBLIC PARTICIPATION**

public debates

interviews

scenarios

a survey of major employers

articles in local newspaper



#### LESSONS LEARNED

# public participation is a key aspect of awareness-raising

support from the mayor and the local administration is crucial

unpopular measures require solid data to facilitate awareness-raising



# Marko Peterlin

marko.peterlin@ipop.si

IPoP – Inštitut za politike prostora

- ipop.si
- @\_ipop
- IPoP Inštitut za politike prostora