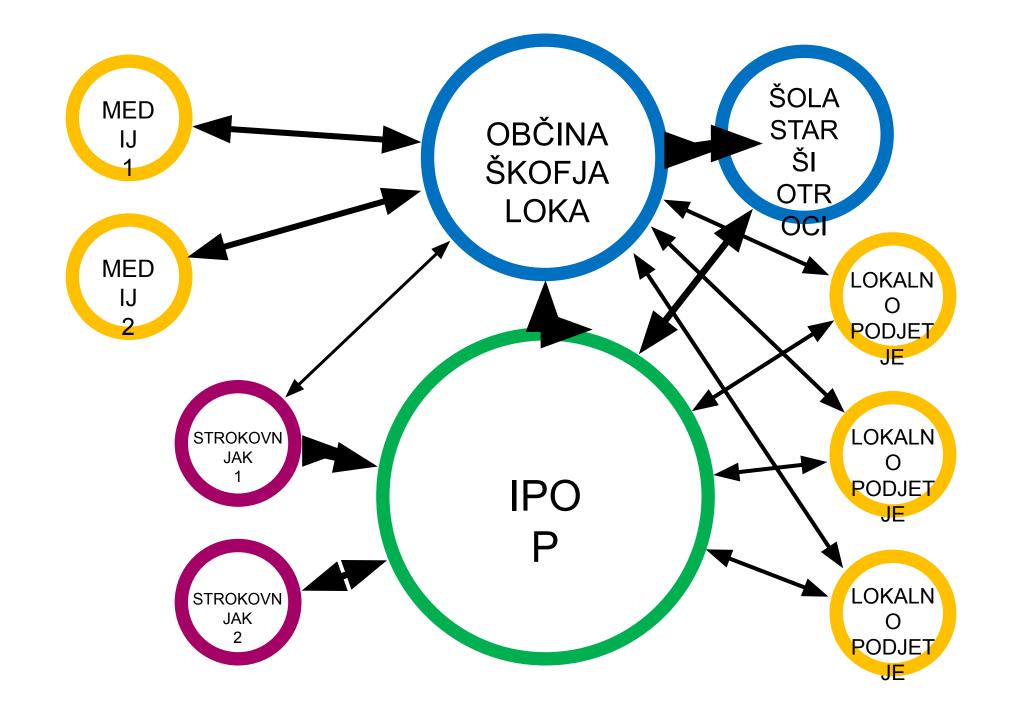

# OFFER SUPPORT WITH LOCAL EXPERIMENTS

- 1. Help one Slovenian municipality adapt traffic to COVID-19 epidemic
- 2. 8 proposals to our call, Municipality of Škofja Loka (11.619 inhabitants) selected
- 3. Combining "open street" and "school street" concepts
- 4. Šolska ulica, a street that the municipality selected for redesign, open for people for five consecutive Saturdays and each morning during the European Moblity Week